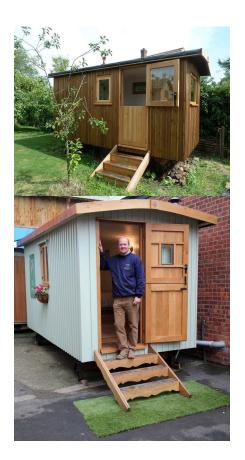

## The Classic Yorkshire Hut

- Traditional cast iron wheels
- Classic curved zinc rubber roof
- Yorkshire planked sides in any colour
- Fully insulated roof, walls and floor
- Interior lined with moisture resistant T G boarding
- Hard wearing solid oak floor
- Glazed solid wood windows and stable door
- Solid side steps